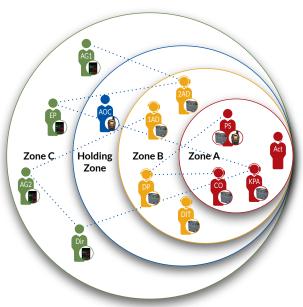

## **Media Production Zones**

| со  | Zone A Cam Operator   |  |  |  |  |  |  |
|-----|-----------------------|--|--|--|--|--|--|
| PS  | Production Supervisor |  |  |  |  |  |  |
|     | Actor                 |  |  |  |  |  |  |
| KPA |                       |  |  |  |  |  |  |
| KFA | Key FA                |  |  |  |  |  |  |
|     | Zone B                |  |  |  |  |  |  |
| 1AD | 1st AD                |  |  |  |  |  |  |
| 2AD | 2nd AD                |  |  |  |  |  |  |
| DP  | DP                    |  |  |  |  |  |  |
| DIT | DIT                   |  |  |  |  |  |  |
|     | Holding Zone          |  |  |  |  |  |  |
| AOC | All Other Crew        |  |  |  |  |  |  |
|     | Zone C                |  |  |  |  |  |  |
| Dir | Director              |  |  |  |  |  |  |
| AG1 | Agency 1              |  |  |  |  |  |  |
| AG2 | Agency 2              |  |  |  |  |  |  |
| EP  | Executive Director    |  |  |  |  |  |  |