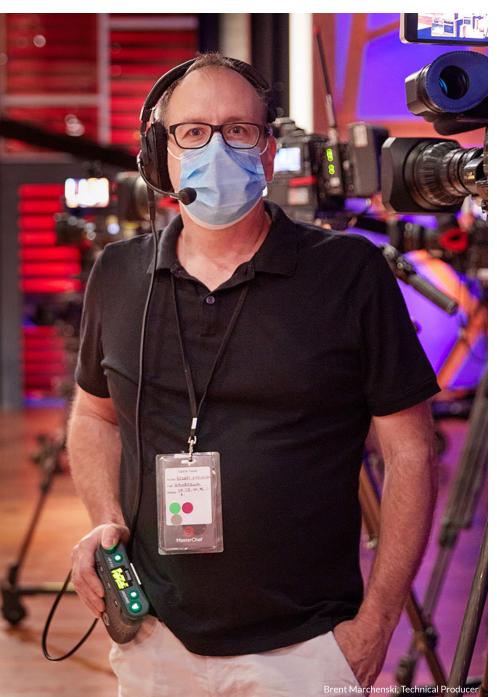

# Keeping the Creative Vision in Focus, At a Safe Distance

With COVID-19, media production teams are having to rethink how they interact on set and amongst team members. While full-duplex comms systems were once used primarily by the camera operators and DP, with the new norms of socially distanced and zoned media production, more people are working remotely or at a greater distance than ever before. In this situation, a flexible, IP-based full duplex (talk and listen at the same time) intercom system can be a mission-critical tool in keeping the team members communicating to the right people, at the right time, while maintaining social distance.

### **Headsets**

Clear-Com offers a wide range of professional headsets which are designed for comfort and durability. Since this is a high-touch item it is ideal for each crew member to have their own personal headset, Clear-Com also offers Refresh Kits for Headset Sanitization for many of our most popular models.