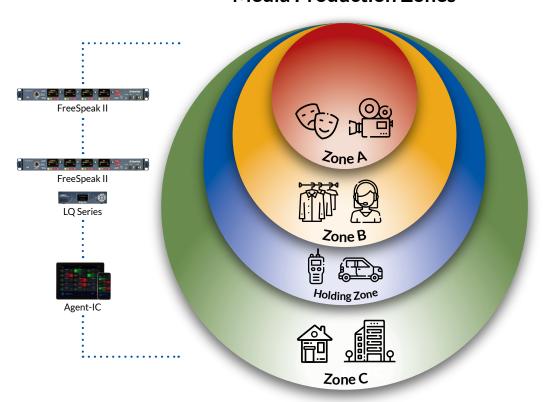

## **Media Production Zones**

#### **Holding Zone**

The **Holding Zone** is the holding area where the bulk of the crew stand by.

#### Zone A

No physical or social distancing in this zone. Zone A includes:

- Actors
- Camera Operator

#### Comms

- Voice of God speaker or discreet earpiece for actor communications
- FreeSpeak II wireless partyline for hands-free crew communications

#### Zone E

Stringent physical or social distancing and wearing of masks enforced in this zone. Zone B includes:

- Assistant DirectorDIT
- Wardrobe/Hair/Make-upAudio/Comms
- DP

#### Comms

- FreeSpeak II wireless partyline for hands-free crew communications
- LQ Series IP Interface to connect with radios in holding zone

#### Zone C

This is the outside world - homes, offices, or hotels. Zone C includes:

Executive Producer

- DirectorAgency

#### Comms

Clear-Com Agent-IC mobile app on phone/ tablet for real-time monitoring of production