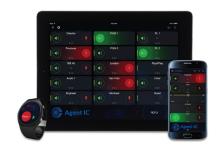

## Agent-IC® Mobile App

Clear-Com's Agent-IC mobile app operates on iOS or Android devices over 3G, 4G, LTE and WiFi networks. Boasting very low latency and high audio quality, Agent-IC allows team members to connect to the main intercom system using their existing devices, no matter where in the world they are. A free trial version of Agent-IC is available to download from the Apple iTunes Store or Google Playstore.