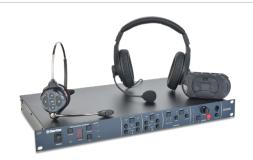

### **Headsets**

Clear-Com offers a wide range of professional headsets which are designed for comfort and durability. Since this is a high-touch item it is ideal for each crew member to have their own personal headset, Clear-Com also offers Refresh Kits for Headset Sanitization for many of our most popular models.