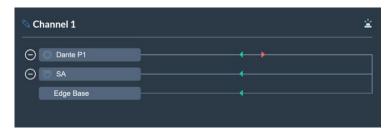

## Core Configuration Manager (CCM)

CCM with Stage Announce and Program

Stage Announce inside a Channel