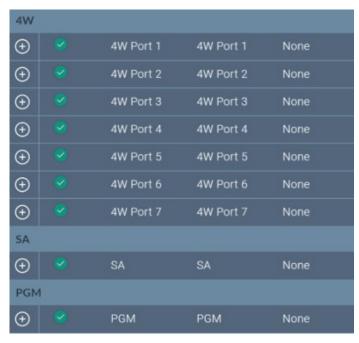

### Description

The Core Configuration Manager (CCM) for the FreeSpeak Edge® Base Station and the Arcadia® Central Station has an intuitive user interface with a consistent design for a quick and simple means of configuring the base station with role-based beltpacks, including save and restore, text messaging, individual beltpack and group call signal and remote mic kill. From the status page, the user can see key statuses of all volume levels from all beltpacks in one view.

## Core Configuration Manager (CCM)

CCM with Stage Announce and Program

Stage Announce inside a Channel