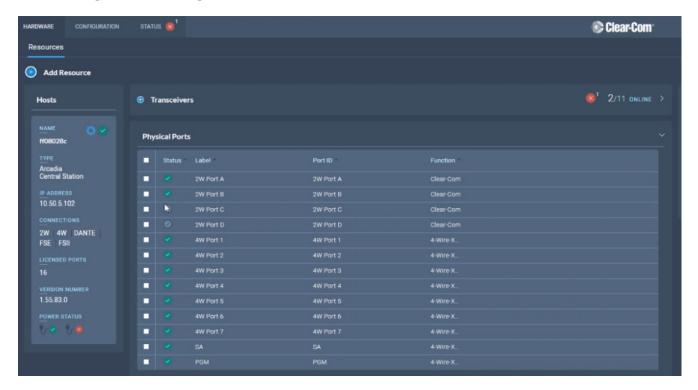

### Description

The Core Configuration Manager (CCM) for the FreeSpeak Edge® Base Station and the Arcadia® Central Station has an intuitive user interface with a consistent design for a quick and simple means of configuring the base station with role-based beltpacks, including save and restore, text messaging, individual beltpack and group call signal and remote mic kill. From the status page, the user can see key statuses of all volume levels from all beltpacks in one view.

## Core Configuration Manager (CCM)

CCM with Stage Announce and Program

Stage Announce inside a Channel