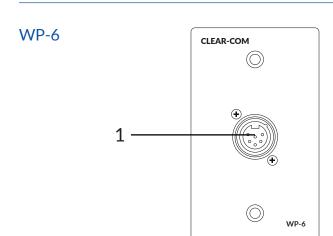

ine intercom systems
- (1) 6-pin Male XLR type connector with Switchcraft pin configuration
- Standard single gang size
- Passive device

Clear-Com Encore<sup>®</sup> is a 2-wire analog partyline system with intuitive plug-and-play design and superior "Clear-Com Sound" audio clarity.

### Description

The WP-6 is a passive wall plate that allows an easy and effortless connection of a dual channel intercom station to an installed cabling infrastructure.

The WP-6 is flush mounted to a single gang recessed backbox (not included) with soldered internal connections.

# **Technical Specifications**

(1) 6-pin XLR-Male -Switchcraft pin layout

Internal soldering posts for infrastructural wiring

#### **Dimensions**

Fits Standard Single Gang Backbox (not included)

#### Weight

0.5 lbs. (227g)



# Legend

1. 6-pin Male XLR Connector

## **Order Code**

WP-6



www.clearcom.com/ encore-knowledge-center/