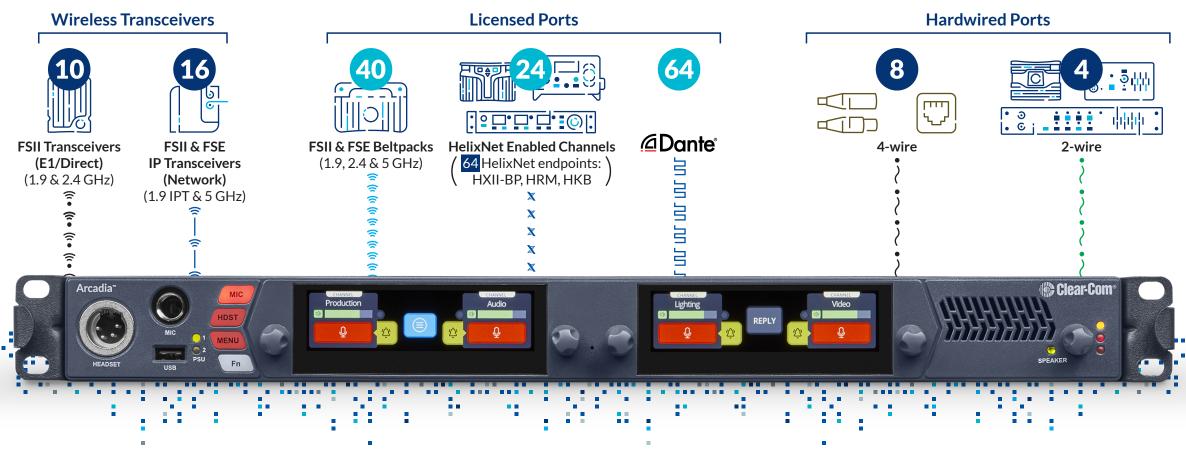

## LICENSING

Arcadia is a powerful hardware platform with flexible licensing options allowing users to choose Licensed Port Capacity or add Licensed Port Upgrades to increase capacity in the field when needed. 4-wire and 2-wire connections do not count as Licensed Ports.