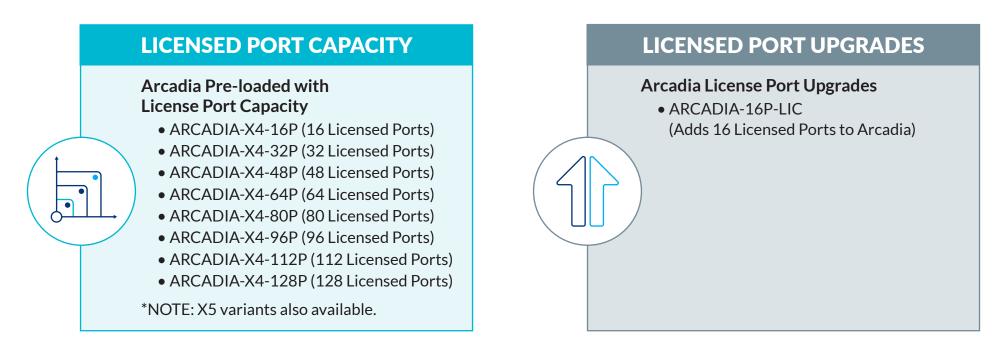

## LICENSING

Arcadia is a powerful hardware platform with flexible licensing options allowing users to choose Licensed Port Capacity or add Licensed Port Upgrades to increase capacity in the field when needed. 4-wire and 2-wire connections do not count as Licensed Ports.

## LICENSE DELIVERY -

Arcadia Licenses can be purchased from select Clear-Com Partners. When purchased, Arcadia licenses are delivered via License Ticket which can be applied to any Arcadia by the user. Once a license is applied to an Arcadia unit, it becomes permanent to that device.